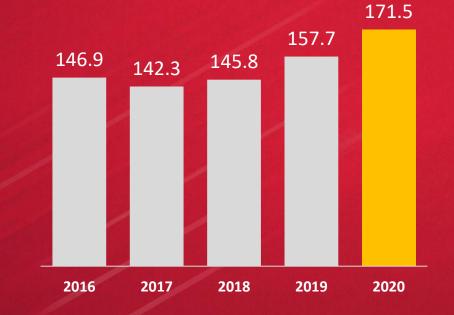

# 2021 ANNUAL STOCKHOLDERS' MEETING

# We kept everyone connected





#### **Breakthrough Revenue Performance**

2020 NET SERVICE REVENUE

P171.5B











#### 2020 KEY DRIVERS



**ENABLED CUSTOMERS THROUGH RELEVANT CONTENT** 



**EXPANDED FIBER ACROSS THE COUNTRY** 



DELIVERED END-TO-END ICT MANAGED SERVICES AS A DIGITAL TRANSFORMATION PARTNER



CAPITALIZING ON STRATEGIC PARTNERSHIPS WHILE LEVERAGING ON NICHE SEGMENTS



## Commitment to Best-in-class CX by maintaining Network Superiority



COMMERCIAL LAUNCH – JULY 2020

3K+

**5G SITES** 

FASTEST 5G NETWORK

> OOKLA SPEEDTEST Q1 2021

MOST EXPANSIVE FIBER INFRA

511K TOTAL FIBER KILOMETERS

FASTEST BROADBAND

> OOKLA SPEEDTEST Q1-Q4 2020

30%

ADSL SUBS MIGRATED TO FIBER - MAY 2021

10.6M

NUMBER OF HOMES PASSED - APRIL 2021



## Commitment to Best-in-class CX by maintaining Network Superiority









#### INDIVIDUAL

#### **Igniting Passion and Purpose**

GIGALIFE APP CUSTOM