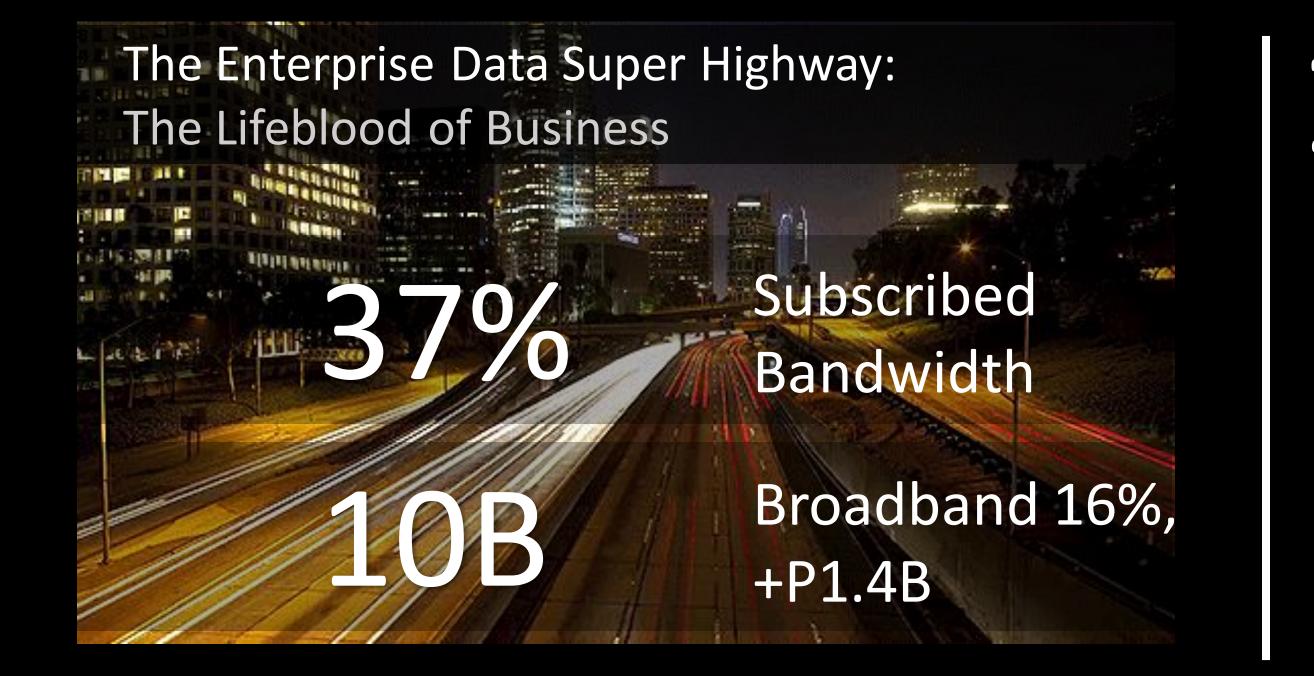

## The FUTURE of Enterprise is FIBER.

ROBUST RELIABLE SECURE

FY 2018 Net Service Revenues

24% +P1.4B