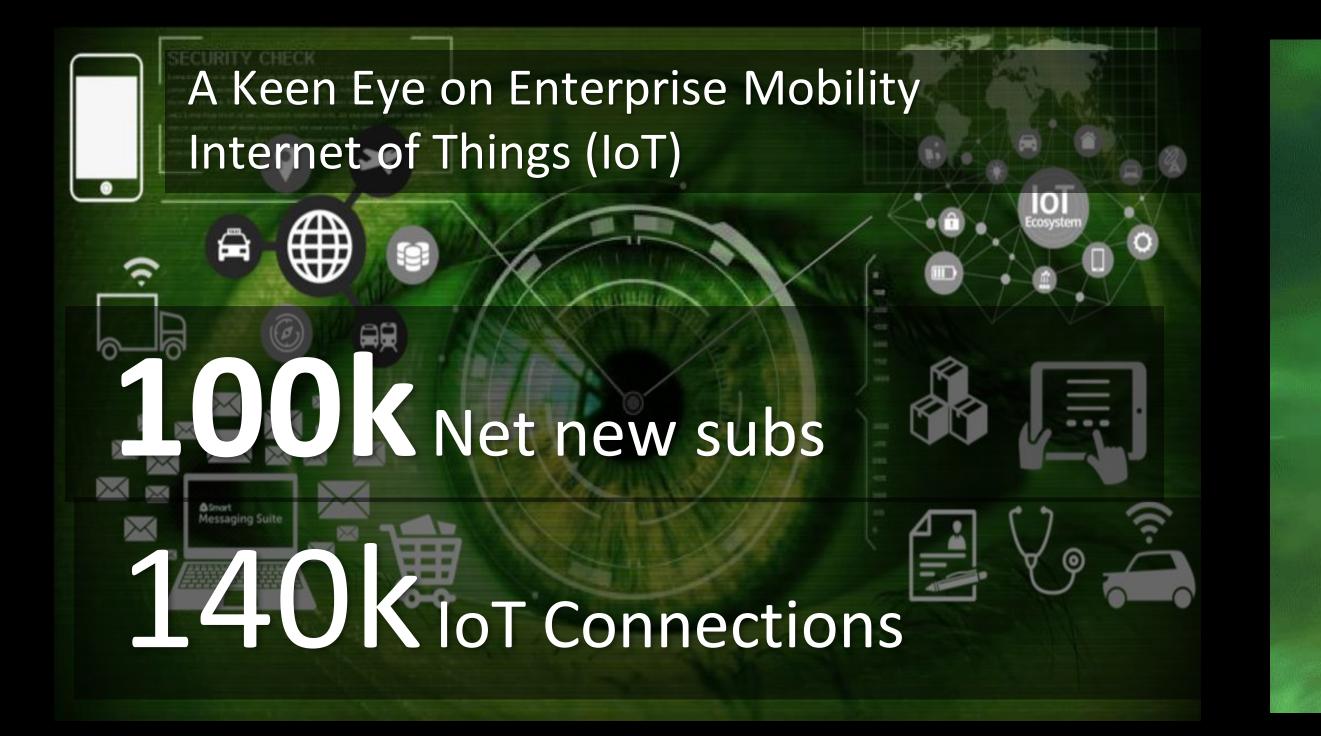

### Rising

2X of Market

Pace

FY 2018 Net Service Revenues

14% +P0.5B

Cyber Sewurity Ave. monthly attacks