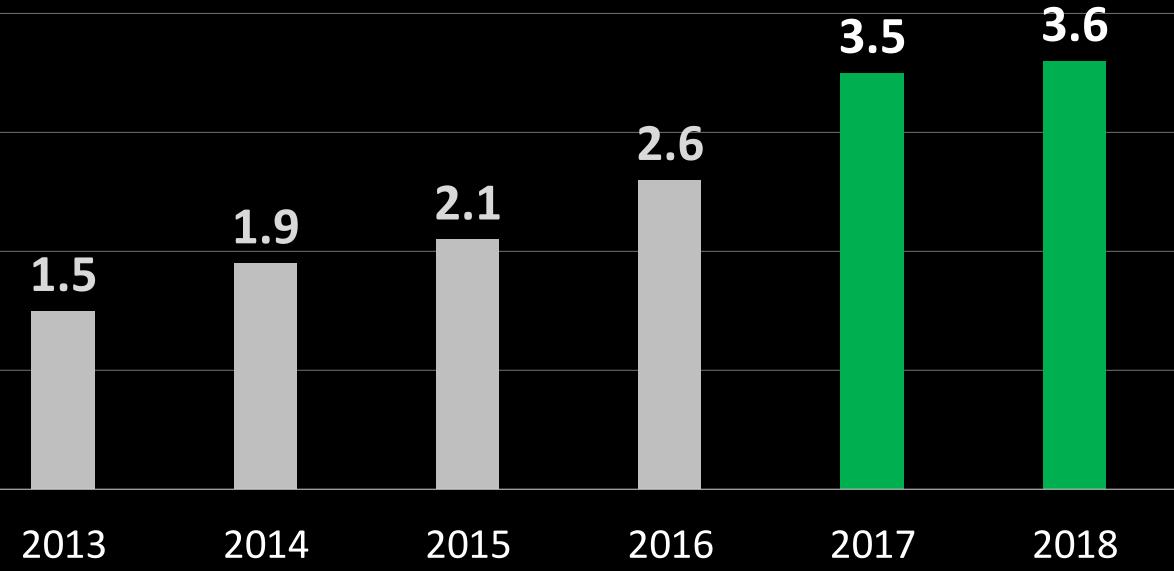

### Enterprise Growing Like Never Before

Cumulative Growth 2013-2018.

-P15.2B

FY2018 Data Net Service Revenues

13% +P2.1B