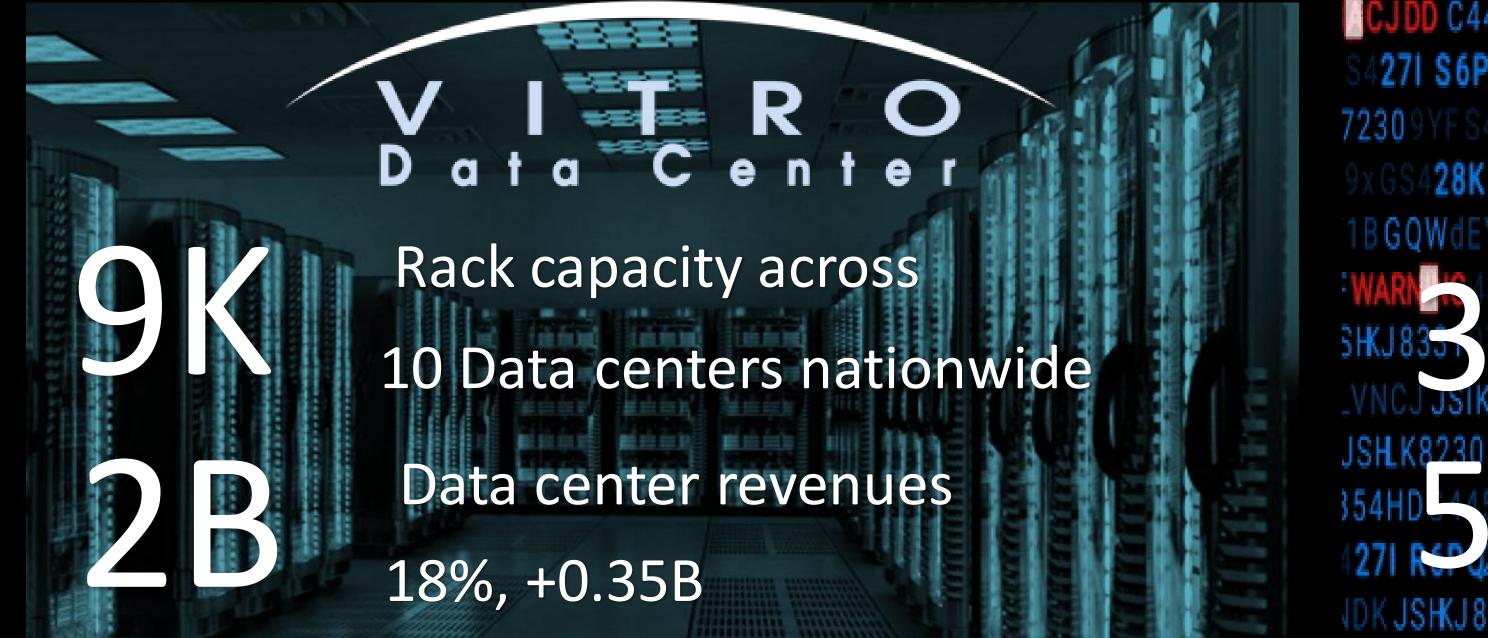

### Enterprise Growing Like Never Before

Cumulative Growth 2013-2018.

-P15.2B

FY2018 Data Net Service Revenues

13% +P2.1B